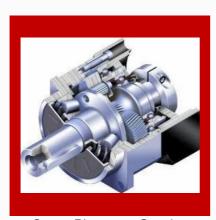

#### **GEARED MOTORS**

Geared Motors Parallel shaft type

Geared Motors Right angle shaft type

S-PM Geared Motors Parallel shaft type

S-PM Geared Motors Right angle shaft type